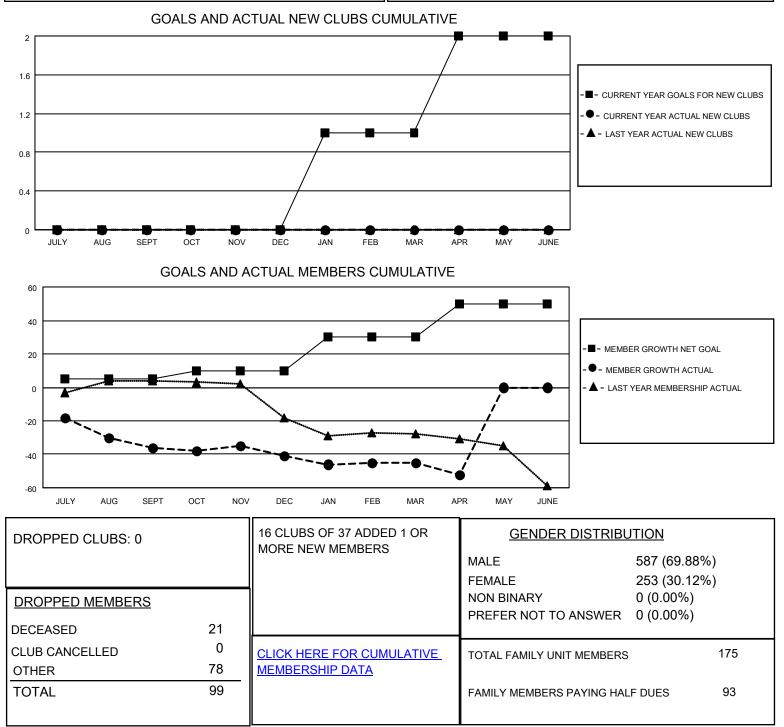

## LOCATION PENNSYLVANIA

District 14 L

Results as of: 4/30/2023

| Clubs                 |               |           |               | Members               |                          |                         |                                                    |
|-----------------------|---------------|-----------|---------------|-----------------------|--------------------------|-------------------------|----------------------------------------------------|
| RESULTS FOR 2022-2023 |               |           |               | RESULTS FOR 2022-2023 |                          |                         |                                                    |
| QUARTER               | NEW CLUB GOAL | NEW CLUBS | DROPPED CLUBS | QUARTER ME            | EMBER GROWTH NET<br>GOAL | MEMBER GROWTH<br>ACTUAL | DROPPED<br>MEMBERS ACTUAL<br>(including transfers) |
| JULY/AUG/SEPT         | 0             | 0         | 0             | JULY/AUG/SEPT         | 5                        | 22                      | 46                                                 |
| OCT/NOV/DEC           | 0             | 0         | 0             | OCT/NOV/DEC           | 5                        | 18                      | 18                                                 |
| JAN/FEB/MAR           | 1             | 0         | 0             | JAN/FEB/MAR           | 20                       | 24                      | 26                                                 |
| APR/MAY/JUNE          | 1             | 0         | 0             | APR/MAY/JUNE          | 20                       | 2                       | 9                                                  |